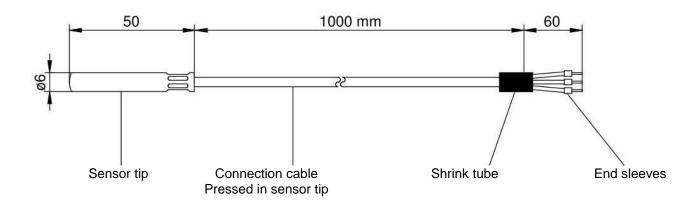

## Type designation

Enclosed temperature sensor (surface sensor) with long-distance line in 3 wire circuit.

## **Technische Data**

| Temperature range | : | -50°C+180°C                                                                                                                                                        |
|-------------------|---|--------------------------------------------------------------------------------------------------------------------------------------------------------------------|
| Connection cable  | : | 3x0,22mm <sup>2</sup> with Teflon (FEP) insulated.<br>Transition sleeve encapsulated with epoxy resin.<br>Protective conductor connected to the transition sleeve. |
| Length            | : | 1000mm, other lengths by request                                                                                                                                   |
| Sensor tip        | : | 50mm, stainless steel                                                                                                                                              |